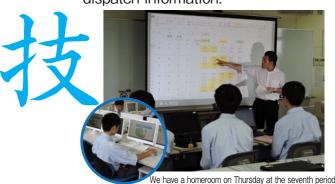

## Information Technology Course

You can master skills of a computer. You can also improve your ability of dispatch information.

|   | we have a nomeroun on marsday at the seventing |                                          |                     |                            |                                      |  |  |  |
|---|------------------------------------------------|------------------------------------------|---------------------|----------------------------|--------------------------------------|--|--|--|
|   | Mon.                                           | Tue.                                     | Wed.                | Thu.                       | Fri.                                 |  |  |  |
| 1 | Practice an<br>Information<br>System           | Advanced Math<br>I A                     | English <b>I</b> II | ΙA                         | (Information)                        |  |  |  |
| 2 | A study of a given subject (Information)       |                                          | (II IIOITTIALIOTT)  | Communication<br>EnglishⅢ  | Current Issue                        |  |  |  |
| 3 | Web Design                                     | Communication<br>English III             | Web Design          | Contemporary<br>Japanese B | Practice au<br>Information<br>System |  |  |  |
| 4 | Introduction to Algorithm                      | Introduction to Algorithm                | P.E.                | Politics and Economy       | Politics and Economy                 |  |  |  |
| 5 | Communication<br>English III                   | A study of a given subject (Information) | Current Issues      | Basic Physics              | Advanced Mat<br>I A                  |  |  |  |
| 6 | Contemporary                                   | Practice an Information                  |                     | € time                     | P.E.                                 |  |  |  |